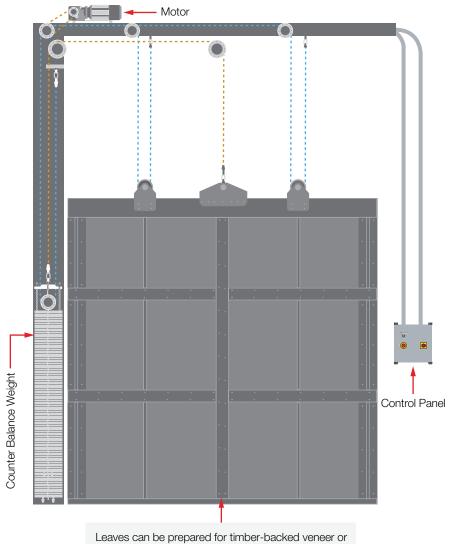

cy stop functions. |
| Power Supply             | 208/230/480 VAC   3HP / 60 Hz.                                                             |
| Motor Mounting Options   | Motor can be mounted right or left side of the door.                                       |
| Optional Safety          | FR shielding / bullet-resistance                                                           |
| Fire Rating              | Max. 120 min                                                                               |
| Optional Pass Door       | Large acoustic doors can be designed to incorporate a pedestrian door.                     |
| Door Leafs Options       | Single / double / triple vertical sliding                                                  |

# **I** Door Colors



# I Technical Drawing



cladding to match the building's interior and exterior.

### **GET A QUOTE NOW** 1-(800)-417-9995