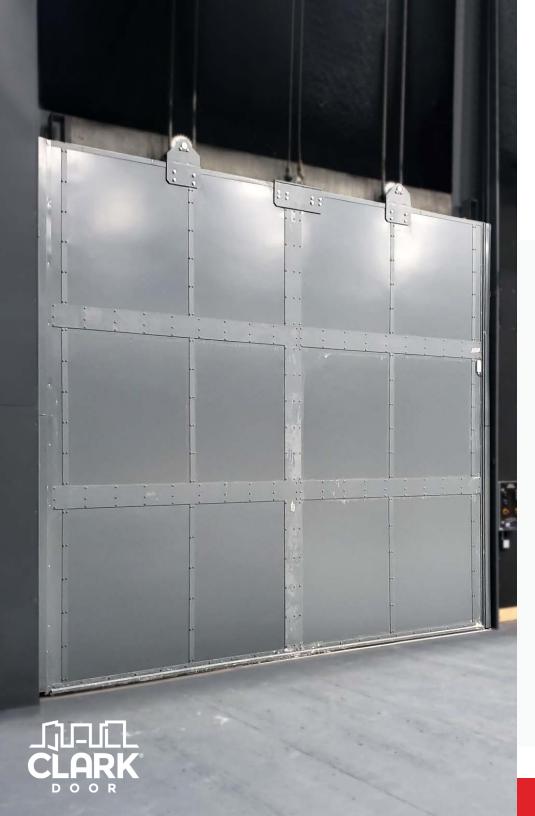

# Acoustic Doors VERTICAL DOOR

# **Key Features**

- Fire-Rated Acoustic Steel Panels
- Counterbalanced Vertical Sliding System
- Instant-Stop Wireless Safety Edge
- Braked Motor and Safety Cable
- Constant Contact Control Buttons

### Custom Functionality:

Innovative vertical sliding design and space-saving assembly delivers clear, unobstructed doorway access.