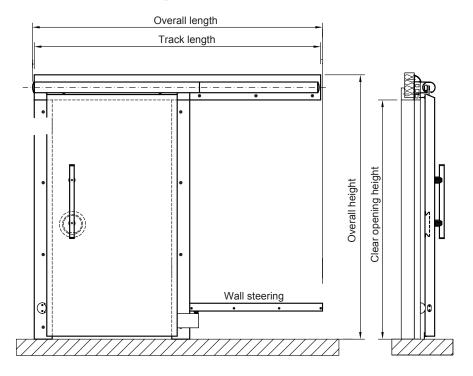

Galvanized steel sheet, painted or<br>laminated/stainless steel sheet                                                                          |
|                         |                                                                                                                                                |
| Surface Variants        | Stainless steel Stainless steel (circular brush finish, matt brush finish, strip finish)  Galvanized steel Silver, blue, red, yellow, or white |
| Surface Variants  Track | Stainless steel (circular brush finish, matt brush finish,strip finish)  Galvanized steel                                                      |

### **I** Constructions Variants

Classical sliding rail cover



Pipe sliding rail



### Double doors



## **I** Technical Drawing