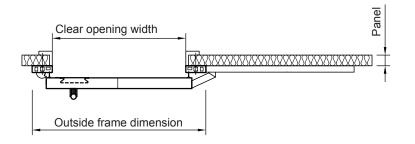

lvanized steel sheet, painted or<br>laminated/stainless steel sheet                                                                          |
|                         |                                                                                                                                                |
| Surface Variants        | Stainless steel Stainless steel (circular brush finish, matt brush finish, strip finish)  Galvanized steel Silver, blue, red, yellow, or white |
| Surface Variants  Track | Stainless steel (circular brush finish, matt brush finish,strip finish)  Galvanized steel                                                      |

### **I** Constructions Variants

Classical sliding rail cover



Pipe sliding rail



### Double doors



## **I** Technical Drawing