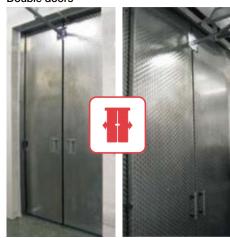

|
| Leaf Surface            | Galvanized steel sheet, painted or<br>laminated/stainless steel sheet                                                                          |
|                         |                                                                                                                                                |
| Surface Variants        | Stainless steel Stainless steel (circular brush finish, matt brush finish, strip finish)  Galvanized steel Silver, blue, red, yellow, or white |
| Surface Variants  Track | Stainless steel (circular brush finish, matt brush finish,strip finish)  Galvanized steel                                                      |

### **I** Constructions Variants

Classical sliding rail cover



Pipe sliding rail



### Double doors



## **I** Technical Drawing