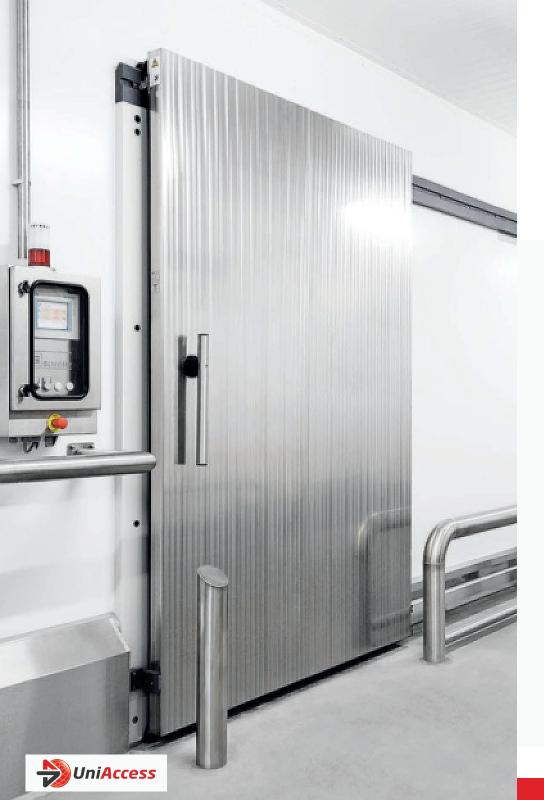

Cold Storage Doors AUTOMATIC SLIDING DOOR

## THERMACLEAN® A-SERIES

### **Key Features**

- Hygienic and Acid-Resistant Steel Panel
- Double Perimeter Sealing
- Durable Full Rubber Gasket
- Covered or Tubular Running Gears
- Custom Opening Aids and Closures

#### ■ Reliable Performance:

Stainless or coated steel door leaf and combined fittings safely ensure freezer requirements ranging from 23°F to -49°F.

### ■ Thermal Efficiency:

Tight-fitting perimeter sealing and gasket eliminates thermal leakage while preventing door leaf from freezing.

### Streamlined Functionality:

Running gears, variable envelope construction, and custom opening aids and closures deliver convenient operational efficiency.