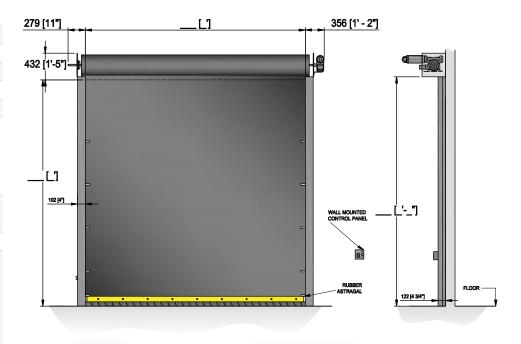

/ <sub>4</sub> "Reinforced Rubber Curtain |
| Guide Width    | 3 1/2" Galvanized Guides                               |
| Safety Devices | Inertia Brake, Reflective Photo Eye                    |

## **Optional Features**

| Electrical     | 460 Volt - 3 Phase   230 Volt - 3 Phase                                                  |
|----------------|------------------------------------------------------------------------------------------|
| Mechanical     | Hood & Motor Cover, 2" High Visibility Strip 14"x14" Vision Windows, Manual Chain Hoist. |
| Safety Devices | Electric Safety Reversing Edge.                                                          |

Floor Loops

### **Activation Devices**





● Pull Cord

• Falcon Eye Motion Sensors





• Laser Scanner

# **I** Technical Drawing





## **Curtain Colors**