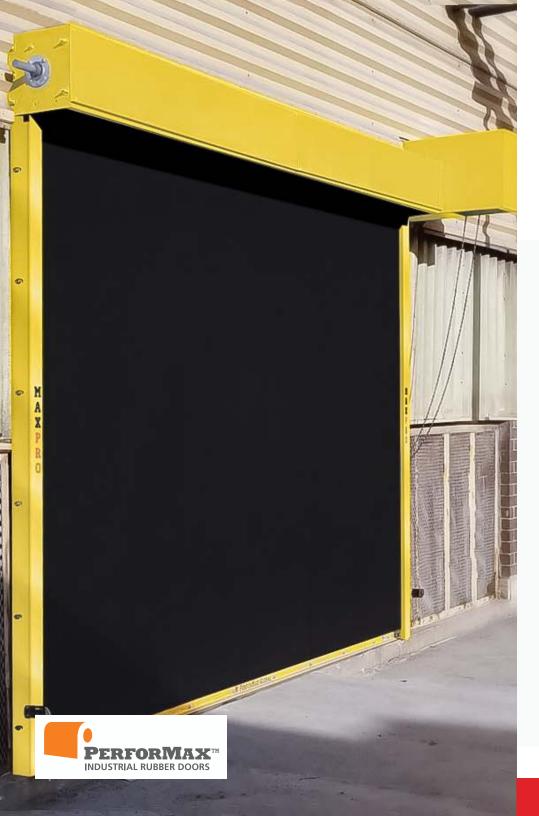

# PERFORMAX® MAXPRO™

# **Key Features**

- Heavy-Duty Impactable Rubber Curtain
- 1,000,000-Cycle-Rated Automatic Drive System
- 3 ½" Corrosion-Resistant Powder-Coated Guides
- NEMA 4 Programmable Control Panel
- Wireless Safety Edge and Reflective Photo Eyes

#### Advanced Performance:

Safe, springless engineering and 1,000,000-cycle-rating deliver maximum up-time and efficiency.

#### Proven Strength:

Galvanized steel components and premium durability impactable rubber curtain delivers unmatched longevity.

#### Low Maintenance:

Automatic breakaway system and corrosion-resistant side frames virtually eliminate impact damage and replacement costs.

# **■ General Specifications**

| Opening Speed  | Up to 12" per second                                   |
|----------------|--------------------------------------------------------|
| Max Size       | 20'x20'                                                |
| Drive          | Direct Drive Single Speed Motor                        |
| Curtain        | <sup>1</sup> / <sub>4</sub> "Reinforced Rubber Curtain |
| Guide Width    | 3 1/2" Galvanized Guides                               |
| Safety Devices | Inertia Brake, Reflective Photo Eye                    |