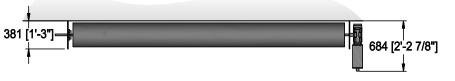

<sub>4</sub> "Reinforced Rubber Curtain |
| Guide Width    | 3 1/2" Galvanized Guides                               |
| Safety Devices | Inertia Brake, Reflective Photo Eye                    |

## **Optional Features**

| Electrical     | 460 Volt - 3 Phase   230 Volt - 3 Phase                                                  |
|----------------|------------------------------------------------------------------------------------------|
| Mechanical     | Hood & Motor Cover, 2" High Visibility Strip 14"x14" Vision Windows, Manual Chain Hoist. |
| Safety Devices | Electric Safety Reversing Edge.                                                          |

Floor Loops

### **Activation Devices**





● Pull Cord

• Falcon Eye Motion Sensors





• Laser Scanner

# **I** Technical Drawing





## **Curtain Colors**