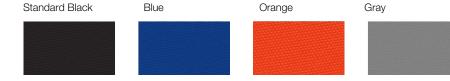

Rubber Curtain |
| Guide Width    | 3 1/2" Galvanized Guides                               |
| Safety Devices | Inertia Brake, Reflective Photo Eye                    |

## **Optional Features**

| Electrical     | 460 Volt - 3 Phase   230 Volt - 3 Phase                                                  |
|----------------|------------------------------------------------------------------------------------------|
| Mechanical     | Hood & Motor Cover, 2" High Visibility Strip 14"x14" Vision Windows, Manual Chain Hoist. |
| Safety Devices | Electric Safety Reversing Edge.                                                          |

Floor Loops

### **Activation Devices**





● Pull Cord

• Falcon Eye Motion Sensors





• Laser Scanner

# **I** Technical Drawing





## **Curtain Colors**