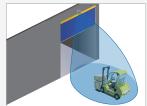

### **Activation Devices**

● Pull Cord

• Falcon Eye Motion Sensors

• Laser Scanner