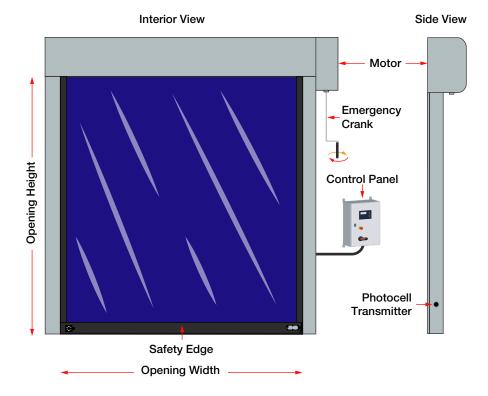

## I Technical Drawing

## **I** General Specifications

| Maximum Size            | 13' W x 13' H (4 m x 4 m)                                                                                                                                                                               |
|-------------------------|---------------------------------------------------------------------------------------------------------------------------------------------------------------------------------------------------------|
| Opening   Closing Speed | Up to 48"/sec   32"/sec                                                                                                                                                                                 |
| Door Operation          | Direct-drive motor                                                                                                                                                                                      |
| Side Frame              | Corrosion-resistant multi-composite, U-shaped, galvanized steel, or stainless steel.                                                                                                                    |
| Roll Cover              | Fiberglass-composite                                                                                                                                                                                    |
| Curtain Types           | Reinforced PVC with flexible weighted soft bottom edge                                                                                                                                                  |
| Control Panel           | Galvanized steel painted RAL 7035, AC drive with integrated logic controller:  • Digital display of status and errors  • LED gives status of all external inputs  • Dry contacts indication door status |
| Power Supply            | 208/230/480 VAC   3HP / 60 Hz.                                                                                                                                                                          |
| Power Unit Mounting     | Motor can be mounted right or left side of the door.                                                                                                                                                    |
| Safety Devices          | Photocell transmitter/receiver type IP 67                                                                                                                                                               |
| Emergency Opening       | Hand crank                                                                                                                                                                                              |
| Safety Option           | Reverse-sensing edge                                                                                                                                                                                    |
|                         |                                                                                                                                                                                                         |