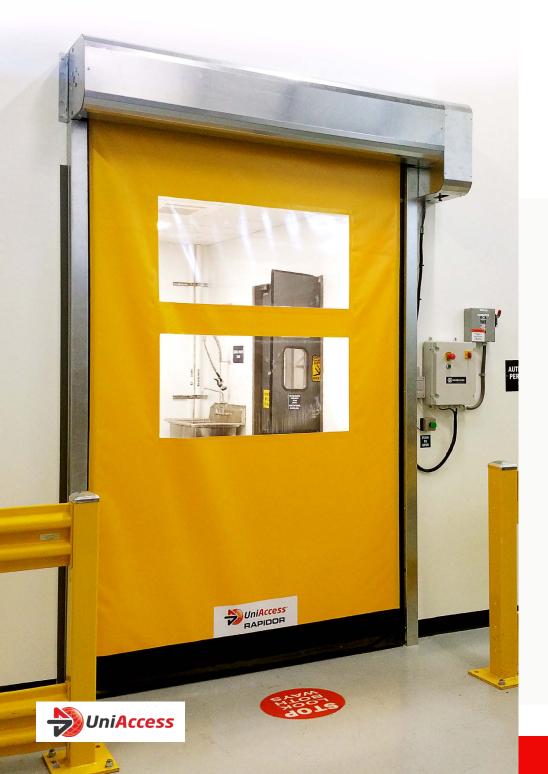

### **High Speed Doors**

# **UNIACCESS® RAPIDOR™**

## **Key Features**

- Wash-Down Resistant Impactable Polyester Curtain
- Corrosion-Resistant Multi-Composite Frame
- Flexible and Fully Sealed Soft-Bottom Edge
- Flush Mounted Photo Sensors and Direct-Drive Motor
- NEMA 4X Control Panel

### Proven Safety:

Corrosion-resistant frame and superior sealing capability prevents airborne contamination in controlled environments.