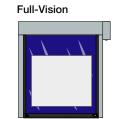

|
| Emergency Opening       | Hand crank                                                                                                                                                                                              |
| Safety Option           | Reverse-sensing edge                                                                                                                                                                                    |
|                         |                                                                                                                                                                                                         |

## I Technical Drawing



## **I** Window Panel Options









## Curtain Colors



7 Standard Colors: White, Yellow, Orange, Red, Dark Blue, Light Gray and Dark Gray



2 Colors for Insulated Curtain: White and Dark Blue