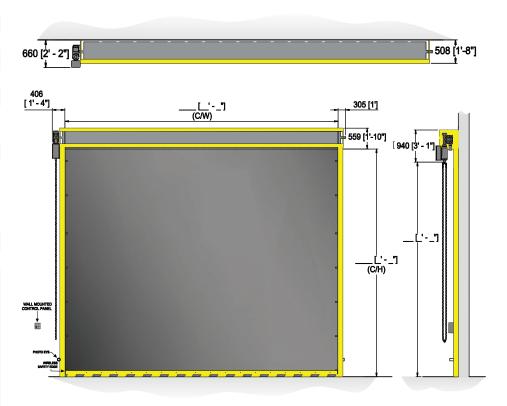

--------------------------------------|--------------------------------------------------------------------------|--|--|
| Safety Devices     | Light Curtain                                           |                                                                          |  |  |
| Applications       | Industrial and Commercial                               | Industrial and Commercial                                                |  |  |
| Activation Devices | • Floor Loops                                           | • Pull Cord                                                              |  |  |
|                    | Falcon Eye Motion Sensors                               | Laser Scanner                                                            |  |  |





## **Technical Drawing**



## **Curtain Colors**



### GET A QUOTE NOW 1-(800)-417-9995