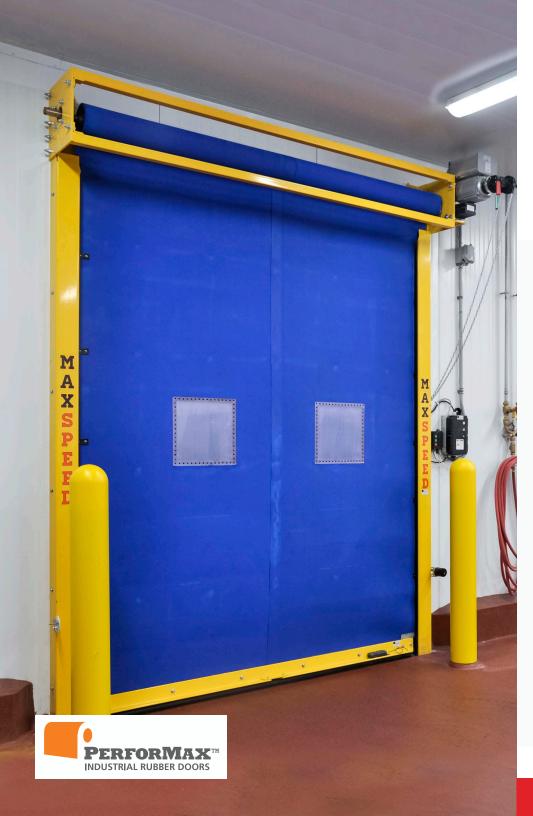

# Rubber Doors PERFORMAX<sup>®</sup> MAXSPEED<sup>™</sup>

## **Key Features**

- Heavy-Duty Impactable Rubber Curtain
- 1,000,000-Cycle-Rated Automatic Drive System
- 5-Inch Powder-Coated Steel Guides
- NEMA 4 Variable Programmable Control Panel
- Wireless Safety Edge and Reflective Photo Eyes