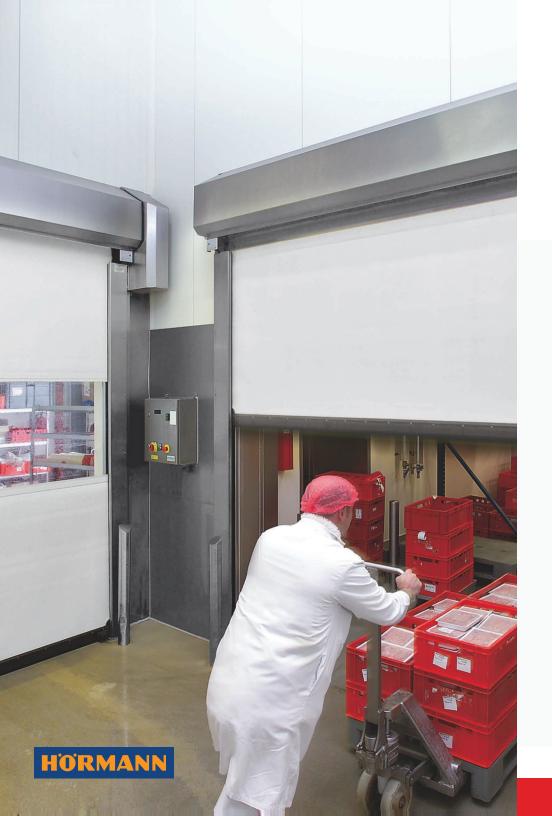

#### Enhanced Sanitation:

Stainless steel construction and food-grade materials ensure sanitary efficiency for rigorous wash-down applications.

#### **General Specifications**

**Activation Devices** 

Pull Cord

Floor Loops

| Application                           | Interior                                                                                                                                                                            |
|---------------------------------------|-------------------------------------------------------------------------------------------------------------------------------------------------------------------------------------|
| Maximum Size                          | 14' W x 16' H                                                                                                                                                                       |
| Opening   Closing Speed               | 80"/ Sec   30"/ Sec                                                                                                                                                                 |
| Door Operation                        | Direct-drive motor                                                                                                                                                                  |
| Side Frame / Cover                    | Galvanized or stainless steel                                                                                                                                                       |
| Curtain Material                      | Nylon-reinforced puncture-resistant PVC or FDA-approved white polyurethane                                                                                                          |
| Vision                                | One full-width, clear PVC starting approximately 52" off floor                                                                                                                      |
| Control Panel                         | <ul><li>Automatic operation with buttons for opening, closing, stop, and emergency stop functions.</li><li>Panel mounted on/off indicator light</li><li>NEMA 4X enclosure</li></ul> |
| Power Supply                          | 208/230/480 VAC   3HP / 60 Hz.                                                                                                                                                      |
|                                       |                                                                                                                                                                                     |
| Power Unit Mounting                   | Motor can be mounted right or left side of the door.                                                                                                                                |
| Power Unit Mounting<br>Safety Devices | Motor can be mounted right or left side of the door.<br>Light curtains                                                                                                              |
| 5                                     |                                                                                                                                                                                     |