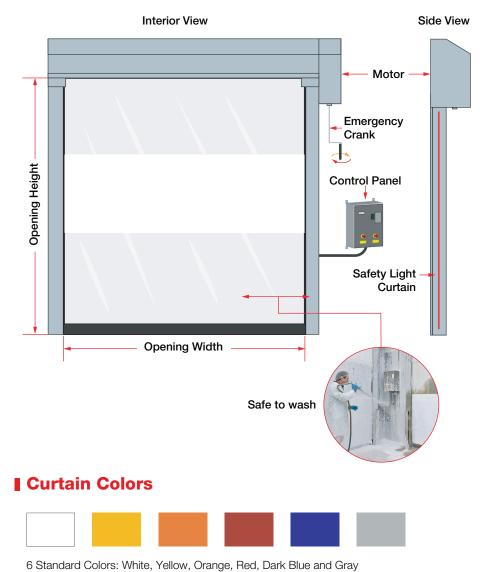

#### **General Specifications**

**Activation Devices** 

Pull Cord

Floor Loops

| Application                           | Interior                                                                                                                                                                            |
|---------------------------------------|-------------------------------------------------------------------------------------------------------------------------------------------------------------------------------------|
| Maximum Size                          | 14' W x 16' H                                                                                                                                                                       |
| Opening   Closing Speed               | 80"/ Sec   30"/ Sec                                                                                                                                                                 |
| Door Operation                        | Direct-drive motor                                                                                                                                                                  |
| Side Frame / Cover                    | Galvanized or stainless steel                                                                                                                                                       |
| Curtain Material                      | Nylon-reinforced puncture-resistant PVC or FDA-approved white polyurethane                                                                                                          |
| Vision                                | One full-width, clear PVC starting approximately 52" off floor                                                                                                                      |
| Control Panel                         | <ul><li>Automatic operation with buttons for opening, closing, stop, and emergency stop functions.</li><li>Panel mounted on/off indicator light</li><li>NEMA 4X enclosure</li></ul> |
| Power Supply                          | 208/230/480 VAC   3HP / 60 Hz.                                                                                                                                                      |
|                                       |                                                                                                                                                                                     |
| Power Unit Mounting                   | Motor can be mounted right or left side of the door.                                                                                                                                |
| Power Unit Mounting<br>Safety Devices | Motor can be mounted right or left side of the door.<br>Light curtains                                                                                                              |
| 5                                     |                                                                                                                                                                                     |

#### I Technical Drawing