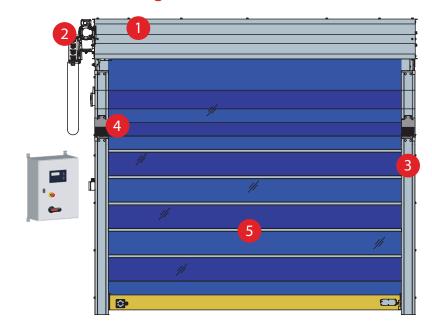

## **I** Technical Drawing

Protection from ice build-up

High speed and energy efficient

High-stability and durability track

Door-resetting system

Durable vinyl fabric