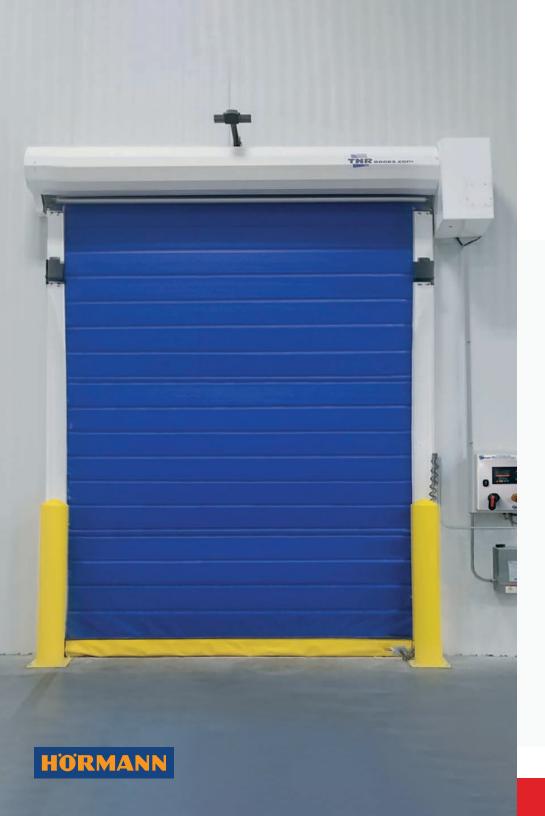

# TNR® CHILLFAST™

## **Key Features**

- Insulated Vinyl Curtain
- Heated Aluminum Guides
- Heated Soft-Bottom Edge
- Springless Direct-Drive Operation
- NEMA 4X Control Station

#### Advanced Performance:

Operating speeds of up to 95 inches per second and extreme temperature resistance of -22°F maximizes cold storage efficiency.

#### ■ Enhanced Sanitation:

Corrosion-resistant mounting assembly and innovative thermal break layer safely prevents airborne contamination.

#### Exceptional Durability:

2 - 5-year warranty on drive system and all other components, including workmanship, deliver low cost of ownership.