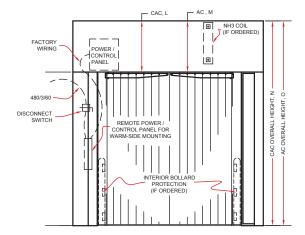

#### Elevation

#### Bollard Section

Notes:

1.30" Minimum Curb To Doorway Clearance Required.

2. Disconnect Switch Not Provided.