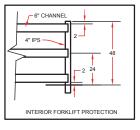

## I Technical Drawing

Plan View

#### Elevation

#### Bollard Section

Notes:

1.30" Minimum Curb To Doorway Clearance Required.

2. Disconnect Switch Not Provided.