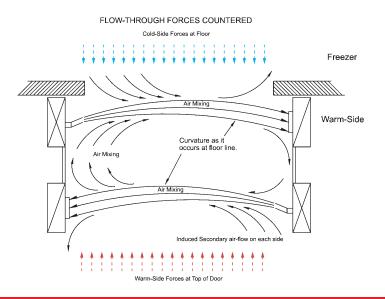

# **Air Flow Patterns**

#### Optimum Performance:

Innovative air recirculatory technology eliminates frost, fog, or icy conditions resulting from two-way air exchanges.