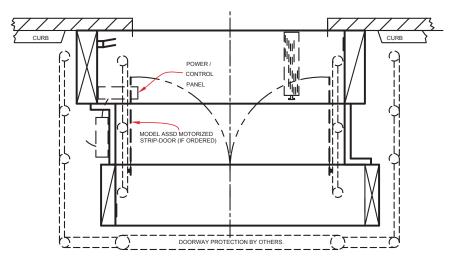

rs, key switch, digital pad.                                                        |
| Options            |                                                                                                                                                                       |
| Control Panel      | Complete NEMA 3, 4, 4x, 4x stainless, or 12 requirements.                                                                                                             |
| Heater Alternative | Hot gas coil instead of resistive heat.                                                                                                                               |

\*Depending on temperature differential insulation cladding may be required.

# **Air Flow Patterns**



## I Technical Drawing

Plan View



#### Elevation

#### Bollard Section





Notes:

1.30" Minimum Curb To Doorway Clearance Required.

2. Disconnect Switch Not Provided.