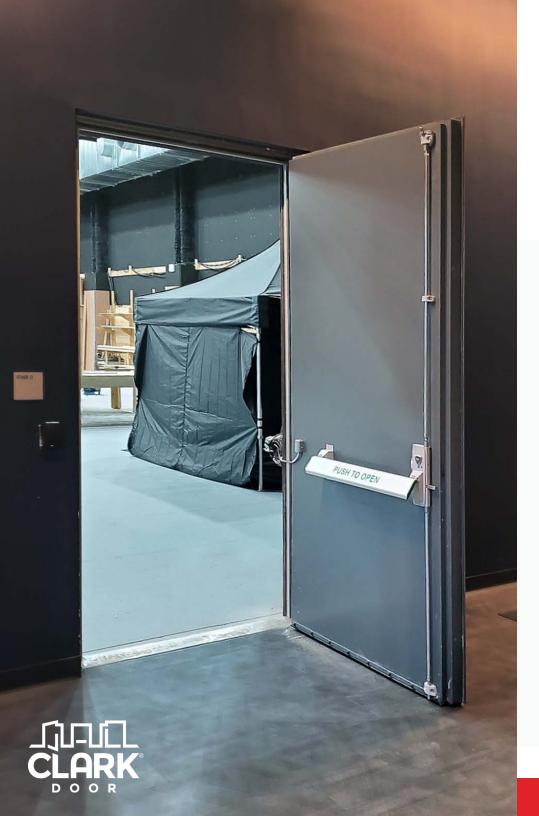

# **SWING DOOR**

## **Key Features**

- Fire-Rated Acoustic Steel Swing Panel
- Fire-Rated Acoustic Steel Frame
- Bottom and Perimeter Seals
- Threshold and Astragal Pairs
- Acoustic Glazing, Hinges, and Latch

#### Reliable Security:

 $1\ \%$  inch thickness delivers exceptional protection against noise distractions in entertainment venues, machine rooms, and testing facilities.