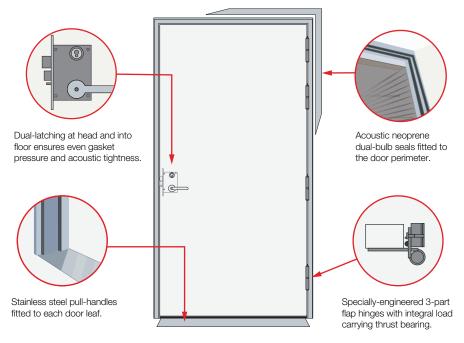

## **Key Features**

- Fire-Rated Acoustic Steel Swing Panel
- Fire-Rated Acoustic Steel Frame
- Bottom and Perimeter Seals
- Threshold and Astragal Pairs
- Acoustic Glazing, Hinges, and Latch

#### **I Product Overview**