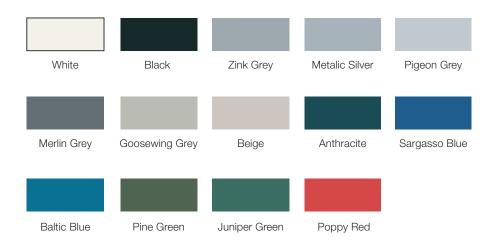

|
| Door Operation           | Manual                                                                                                                                                |
| Door Leafs Options       | Single or Double                                                                                                                                      |
| Optional Safety          | FR Shielding / Bullet-resistance                                                                                                                      |
| Fire Rating              | Up to 180 min                                                                                                                                         |

#### **Door Colors**



### **I** Sound Insulation

| Freq Hz                          | 125  | 180  | 200  | 250  | 315  | 400  | 500  | 630  |
|----------------------------------|------|------|------|------|------|------|------|------|
| Sound<br>Reduction<br>Index (dB) | 40   | 35.8 | 34.8 | 38.4 | 39.5 | 46.8 | 51.3 | 52.5 |
|                                  | 1000 | 1250 | 1600 | 2000 | 2500 | 3150 | 4000 | 5000 |
|                                  | 54   | 56.2 | 59.2 | 61   | 63.1 | 63   | 62.9 | 61.3 |

#### **I Product Overview**