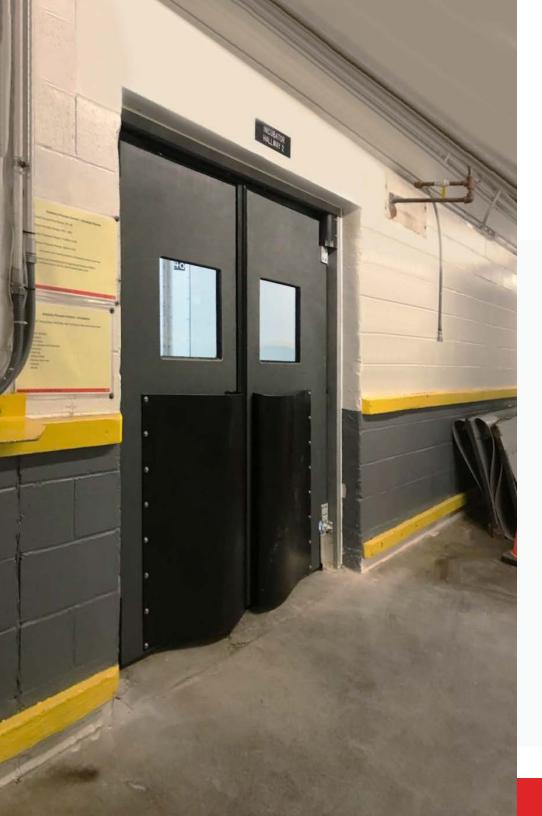

# Pedestrian Doors TRAFFIC DOOR

#### Proven Performance:

Impactable design and long service life delivers on the daily rigors of forklift, refrigerated and wash-down applications.

#### Enhanced Sanitation:

Seamless and corrosion-resistant panel ensures superior wash-down efficiency and is USDA-approved.

#### Superior Durability:

Rotationally-molded polyethylene construction is up to five times more puncture-resistant than alternative materials.

## **General Specifications**

| Sizes             | Up to 10' x 10'                                                                                                                                                                                              |
|-------------------|--------------------------------------------------------------------------------------------------------------------------------------------------------------------------------------------------------------|
| Applications      | Retail & Supermarket, Industrial & Commercial,<br>Secondary Cooler & Freezer, and Wash-down.                                                                                                                 |
| Thickness         | $1-7/_8$ " Overall thickness, $1/_4$ " thick skin                                                                                                                                                            |
| Material          | Rotationally-molded polyethylene                                                                                                                                                                             |
| Insulated Core    | The foamed-in-place Non-CFC urethane core (perma-<br>nently bonded to the outer surface) does not break down<br>when impacted, provides noise control and excellent<br>insulation with an R factor of 10.83. |
| Hinge             | V-Cam hinge system                                                                                                                                                                                           |
| Available Options | 180° x 90° hardware, teardrop bumpers, impact / kick<br>plates, lower hinge guards, spring assist, locking<br>devices, and window options.                                                                   |
| Windows Size      | <sup>1</sup> / <sub>8</sub> " Polycarbonate, black frame                                                                                                                                                     |