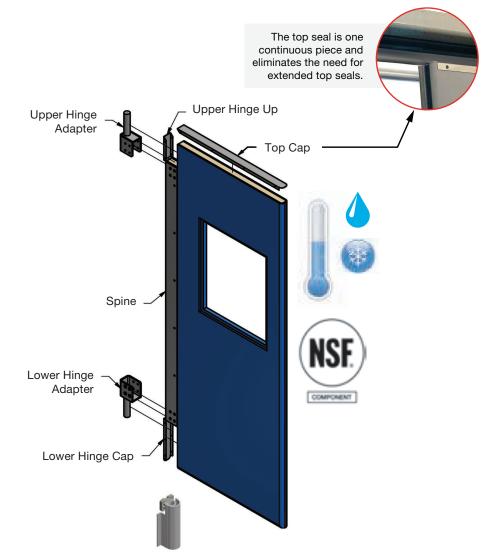

# **Key Features**

- Rotationally-Molded Polyethylene Door Panel
- Insulated Non-CFC Urethane Core
- Internally-Reinforced Tubular Steel
- Durable and USDA-Approved Gasketing
- Double-Acting V-Cam Hinging System

## **General Specifications**

| Sizes             | Up to 10' x 10'                                                                                                                                                                                              |
|-------------------|--------------------------------------------------------------------------------------------------------------------------------------------------------------------------------------------------------------|
| Applications      | Retail & Supermarket, Industrial & Commercial,<br>Secondary Cooler & Freezer, and Wash-down.                                                                                                                 |
| Thickness         | $1-7/_8$ " Overall thickness, $1/_4$ " thick skin                                                                                                                                                            |
| Material          | Rotationally-molded polyethylene                                                                                                                                                                             |
| Insulated Core    | The foamed-in-place Non-CFC urethane core (perma-<br>nently bonded to the outer surface) does not break down<br>when impacted, provides noise control and excellent<br>insulation with an R factor of 10.83. |
| Hinge             | V-Cam hinge system                                                                                                                                                                                           |
| Available Options | 180° x 90° hardware, teardrop bumpers, impact / kick<br>plates, lower hinge guards, spring assist, locking<br>devices, and window options.                                                                   |
| Windows Size      | <sup>1</sup> / <sub>8</sub> " Polycarbonate, black frame                                                                                                                                                     |

# **Product Overview**