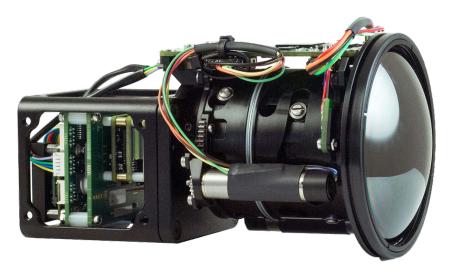

## **Key Features**

Allmark Door

- Small Size, Weight, Power, and Cost Package
- Long-Wave Infrared Thermal Imaging
- Athermalized, Parfocal Continuous Zoom Lens
- Ethernet Control Connectivity
- 32GB On-Board Video Storage