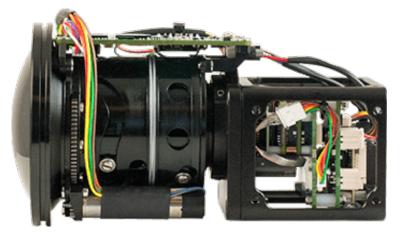

## **Key Features**

Allmark Door

- Small Size, Weight, Power, and Cost Package
- Long-Wave Infrared Thermal Imaging
- Athermalized, Parfocal Continuous Zoom Lens
- Ethernet Control Connectivity
- 32GB On-Board Video Storage