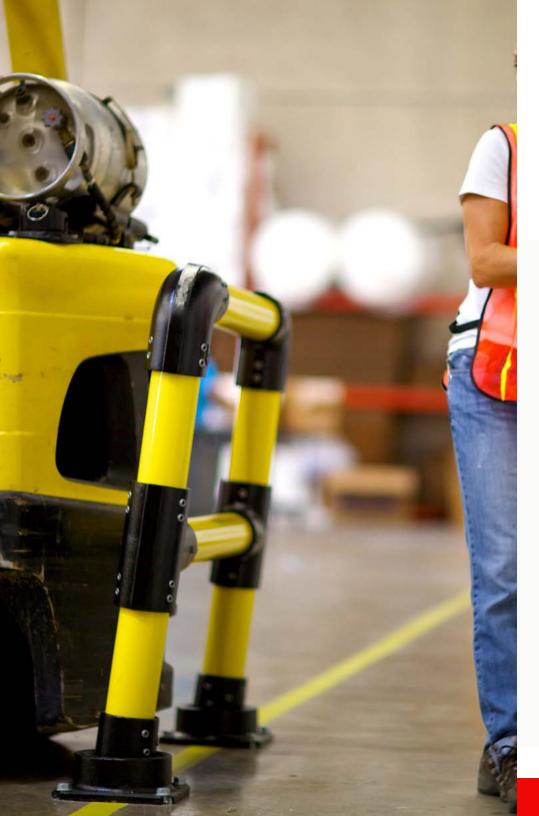

## **Key Features**

- 4-Inch Diameter Modular Double Railings
- Electrocoat and Powder Coat Cast Iron Coating
- Hot Dipped Galvanized and Polyester Pipe Coating
- Set and Anchor Screws
- Slow Stop Rebounding Technology

#### Reliable Performance:

Modular double rails deliver reliable impact and collision damage protection against common forklift and vehicle traffic.

#### Custom Safety:

Units are standardized to OSHA height requirements and can be mixed and matched according to varying section lengths.

#### Advanced Durability:

Patented rebounding technology prevents rail denting as well as concrete damage from post impacts.