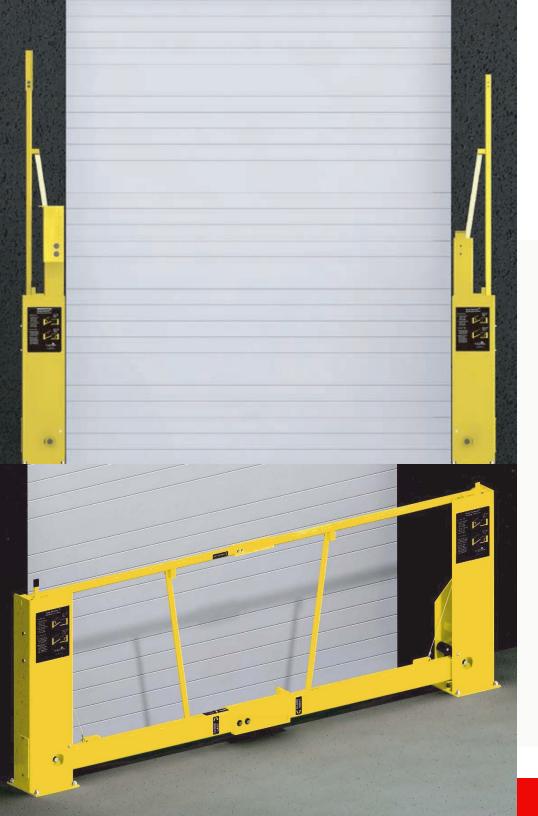

# **SAFETY** GATE

## **Key Features**

- ASTM A500 Structural Steel Tubing
- Energy Dissipating Flex Hinge Design
- Gas Spring Balanced Gate Arms
- Self-Engaging Latch Mechanism
- Safety-Yellow Powder Coat Finish

## **Major Benefits**

#### Reliable Performance:

Heavy-duty construction and exceptional load stopping capability can withstand various forms of accidental impact.

## Proven Safety:

Manually operated barrier delivers seamless dock door protection, door track protection, as well as pedestrian protection.

### ■ Simple Functionality:

Self-engaging latch mechanism ensures safe and reliable open-close operation with very little effort required.